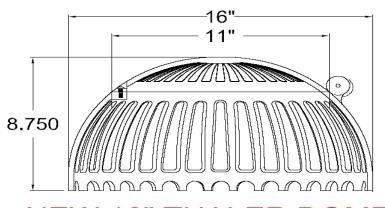

# NEW 16" THALER DOME

# SPECIFICATION (Short Form)

**Roof drains:** Thaler RD-7A-8 or RD-7A-10 aluminum big roof drain for [8" (203 mm)] [10" (254mm)] leader size; with: vandalproof cast aluminum dome with hinged access gate welded to cast aluminum ring ; .090" (2.3 mm) aluminum drain body, deck flange and straight aluminum outlet with aluminum ferrule; eight 3/8" (9 mm) aluminum bolts welded to underbody reinforcement discs; [T-5 aluminum sediment collar;] [T-10 stainless steel underdeck clamp;] [T-12 perforated 22 ga. (0.76 mm) s.s. ballast guard;] [PVC coated deck flange] [bituminous painted deck flange]; manufactured by Thaler Metal Industries, 1-800-387-7217 (Mississauga, Ontario, Canada) or 1-800-576-1200 (Niagara Falls, NY), installed as per manufacturer's written instructions. Provide standard 20 year warranty against defects in materials and/or manufacture.

### RD-7A-8 or RD-7A-10 VANDALPROOF ALUMINUM ROOF DRAIN FOR 8" (203 mm) & 10" (254mm) LEADER SIZE