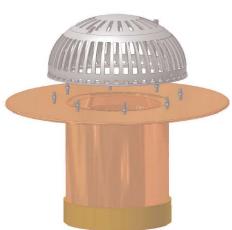

# **NEW CONSTRUCTION**

### RD-7A-8 or RD-7A-10 VANDALPROOF ALUMINUM ROOF DRAIN FOR 8" (203 mm) & 10" (254mm) LEADER SIZE