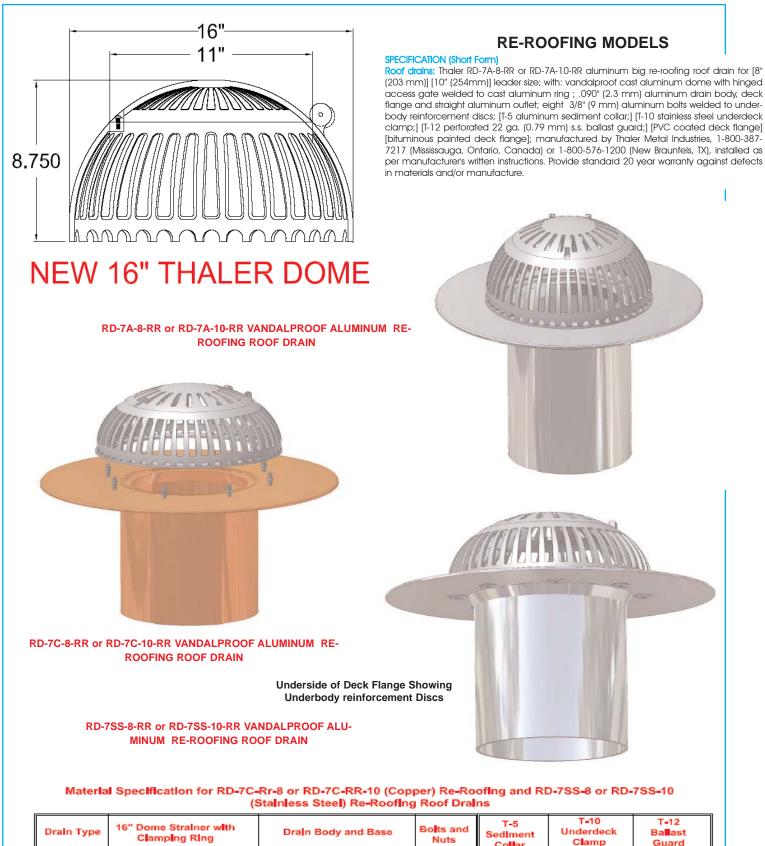

# NEW 16" THALER DOME

# SPECIFICATION (Short Form)

**Roof drains:** Thaler RD-7A-8 or RD-7A-10 aluminum big roof drain for [8" (203 mm)] [10" (254mm)] leader size; with: vandalproof cast aluminum dome with hinged access gate welded to cast aluminum ring ; .090" (2.3 mm) aluminum drain body, deck flange and straight aluminum outlet with aluminum ferrule; eight 3/8" (9 mm) aluminum bolts welded to underbody reinforcement discs; [T-5 aluminum sediment collar;] [T-10 stainless steel underdeck clamp;] [T-12 perforated 22 ga. (0.76 mm) s.s. ballast guard;] [PVC coated deck flange] [bituminous painted deck flange]; manufactured by Thaler Metal Industries, 1-800-387-7217 (Mississauga, Ontario, Canada) or 1-800-576-1200 (Niagara Falls, NY), installed as per manufacturer's written instructions. Provide standard 20 year warranty against defects in materials and/or manufacture.

ROOF SPECIALTIES RD-7A-8 RD-7A-10 VANDALPROOF BIG ALUMINUM ROOF DRAIN (All Purpose, Straight Outlet) Also Available in Copper, Stainless, and for Re-roofing

#### Material Specification for RD-7C-8 or RD-7C-10 (Copper) and RD-7SS-8 or RD-7SS-10 (Stainless Steel) Roof Drains

| Diality               |                                         |                                                                      |                    |                    |                           |                            |                          |  |  |  |  |
|-----------------------|-----------------------------------------|----------------------------------------------------------------------|--------------------|--------------------|---------------------------|----------------------------|--------------------------|--|--|--|--|
| Drain Type            | 16" Dome Strainer with<br>Clamping Ring | Drain Body and Base                                                  | Bolts and<br>Nuts  | Ferrule            | T=5<br>Sediment<br>Collar | T-10<br>Underdeck<br>Clamp | T-12<br>Ballast<br>Guard |  |  |  |  |
| RD-7A-8<br>RD-7A-10   | Cast<br>Aluminum                        | Aluminum 0.090" (2.3 mm)                                             | Alum[num           | Alum[num           | Aluminum                  | Stajnless<br>Steel         | Stainless<br>Steel       |  |  |  |  |
| RD-7C-8<br>RD-7C-10   | Cast<br>Aluminum                        | Copper<br>base: 24 oz. 0.032" (0.813mm)<br>p[pe: DWV 0.058" (1.47mm) | Stainless<br>Steel | Brass              | Copper                    | Stainless<br>Steel         | Stainless<br>Steel       |  |  |  |  |
| RD-7SS-8<br>RD-7SS-10 | Cast<br>Aluminum                        | Stainless Steel<br>base: 22 Ga. (0.8mm)<br>pipe: 304 L 0.12" (3mm)   | Stainless<br>Steel | Stainless<br>Steel | Stainless<br>Steel        | Stainless<br>Steel         | Stainless<br>Steel       |  |  |  |  |

| Drain Type                  | 16" Dome Strainer with<br>Clamping Ring | Drain Body and Base                                                  | Bolts and<br>Nuts  | I-5<br>SedIment<br>Co <mark>ll</mark> ar | Underdeck<br>Clamp | Ballast<br>Guard   |
|-----------------------------|-----------------------------------------|----------------------------------------------------------------------|--------------------|------------------------------------------|--------------------|--------------------|
| RD-7A-RR-8<br>RD-7A-RR10    | Cast<br>Aluminum                        | Aluminum 0.090" (2.3 mm)                                             | Aluminum           | Aluminum                                 | Sta[n ess<br>Steel | Staīnless<br>Steel |
| RD-7C-RR-8<br>RD-7C-RR-10   | Cast<br>Aluminum                        | Copper<br>base: 24 oz. 0.032" (0.813mm)<br>pipe: DWV 0.058" (1.47mm) | Stainless<br>Steel | Copper                                   | Stainless<br>Steel | Staīnless<br>Steel |
| RD-7SS-RR-8<br>RD-7SS-RR-10 | 6                                       | Stainless Steel<br>base: 22 Ga. (0.8mm)<br>pipe: 304 L 0.12" (3mm)   | Stainless<br>Steel | Stainless<br>Steel                       | Sta[n ess<br>Steel | Staīnless<br>Steel |