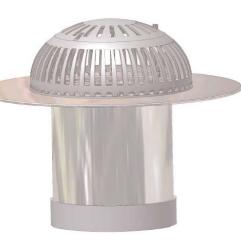

ROOF SPECIALTIES RD-7A-8 RD-7A-10 VANDALPROOF BIG ALUMINUM ROOF DRAIN (All Purpose, Straight Outlet) Also Available in Copper, Stainless, and for Re-roofing

### RD-7A-8 or RD-7A-10 VANDALPROOF ALUMINUM ROOF DRAIN FOR 8" (203 mm) & 10" (254mm) LEADER SIZE