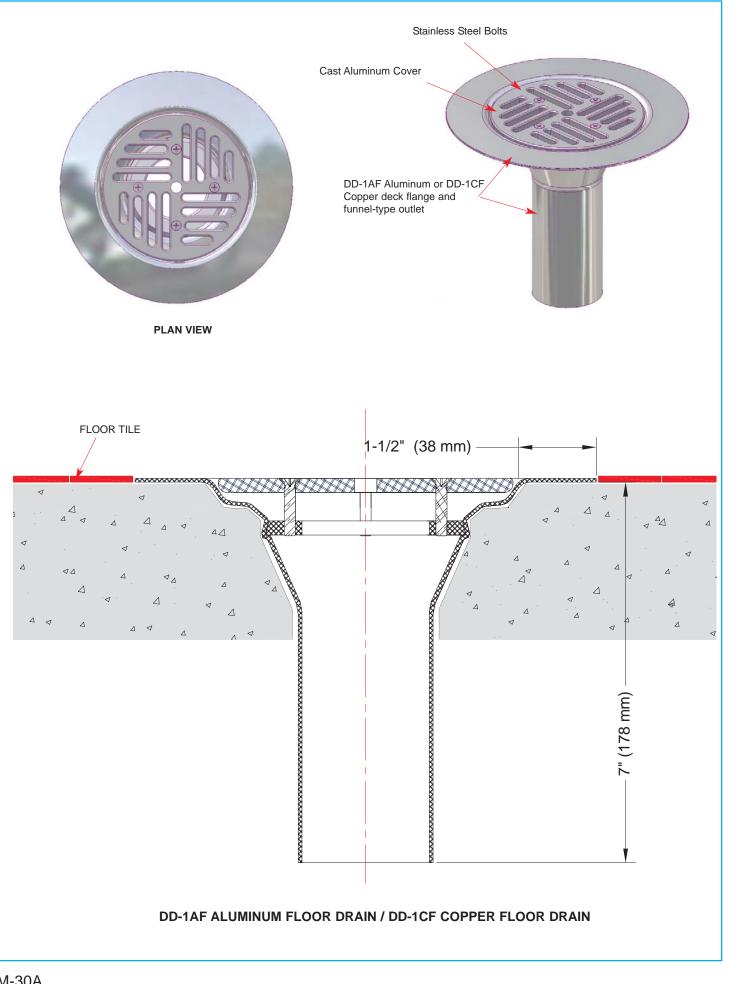

#### DESCRIPTION

The Thaler DD-1A Terrace Deck Drain consists of a cast aluminum cover strainer/plate, aluminum lower ring, cover plate retaining screws, aluminum funnel type outlet (with aluminum ferrule), and deck flange.

#### **RECOMMENDED USE**

All purpose drain for terrace roofs in new construction applications with pavers, or floors (see reverse side of page).