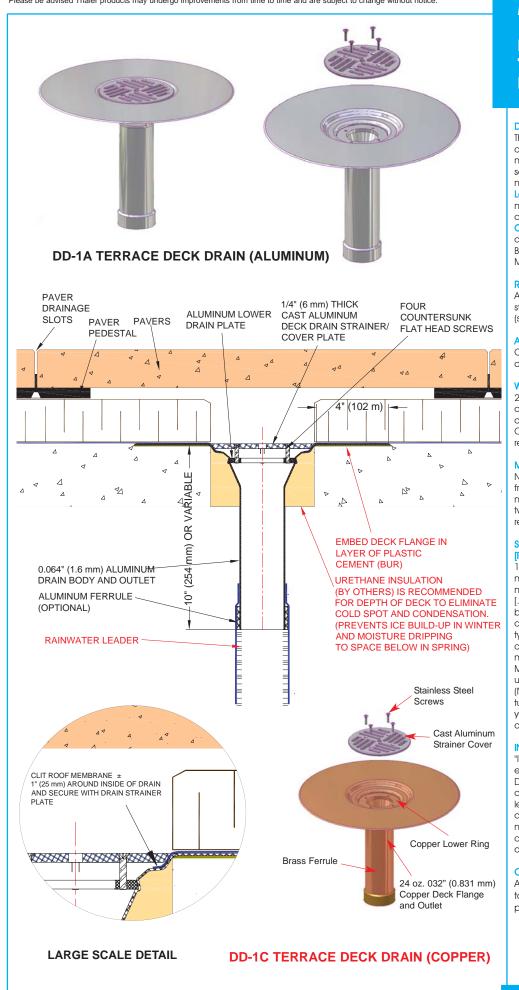

#### DESCRIPTION

The Thaler DD-1A Terrace Deck Drain consists of a cast aluminum cover strainer/plate, aluminum lower ring, cover plate retaining screws, aluminum funnel type outlet (with aluminum ferrule), and deck flange.

Leader Dlameters: Suitable for 2" and 3" (51 mm and 76 mm) leader sizes, or 4" (102 mm) on special order.

**Options:** DD-1 C copper drain. PVC coated deck flange for PVC roof membrane. Bituminous painted deck flange for BUR and ModBit roof membrane.

#### INSTALLATION

"Installation Instructions" are provided with every Thaler product. Essentially, the DD-1A or DD-1C roof drain is installed by fitting and connecting the drain outlet to the rainwater leader, applying the membrane over the drain deck flange and into the drain body minimum 1" (25 mm), installing the strainer cover and bolting into lower drain plate, and as follows: